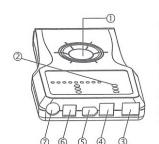

### The configuration of main unit tester

- 1. Green push button.
- 2. LED display.
- 3. Shielded RJ-45 connector.
- 4. RJ-11 connector.
- 5. IEEE 1394 connector.
- 6. USB B connector.
- 7. BNC connector.