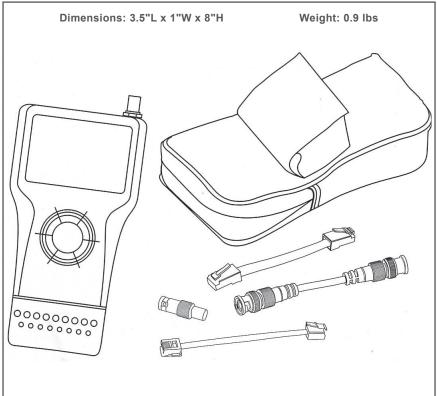

# Features

- Ideal for testing Coaxial & Network patch cables
- Verifies cable continuity, opens, shorts and mis-wiring
- Built-In audible beeper

- Tests USB, Coaxial, BNC, RJ11, RJ45 & 1394 cable
- Remote module testing up to 600ft away
- Includes zippered carrying case