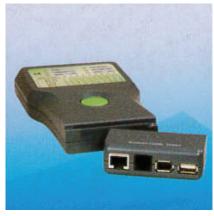

### The configuration of remote terminator

- 1. Shielded R45 connector
- 2. RJ-11 connector
- 3. IEEE 1394 connector
- 4. USB B connector

### **Jack of Test Cabling**