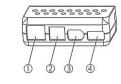

### The configuration of remote terminator

- 1. Shielded R45 connector
- 2. RJ-11 connector
- 3. IEEE 1394 connector
- 4. USB B connector