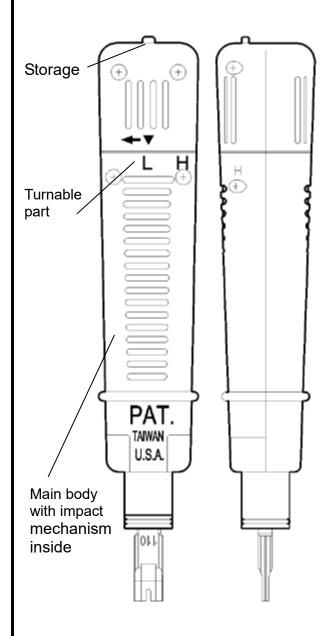

## **SPECIFICATION**

\* **Item No** TEL-6080

\* **Length** 7.17"(182mm)

\* Weight 124g

\* Material Body: ABS, Blade: 4140

\* Function

- 1. The tool's frame was divided into main body and turnable body two parts.
- 2. Blade made by sncm-21 and harden. blades are changeable and reversible.
- 3. With impace pressure adjustable control: Turn the turnable part by clockwise direction to H indicated pressure H=15±2 KGS for inserting larger wire into terminals block, or L indicated Pressure I=10±2 KGS for standard wire. The trunable part is irreversible.
- 4. The storage on the top of the tool is for storing one piece of spare blade.