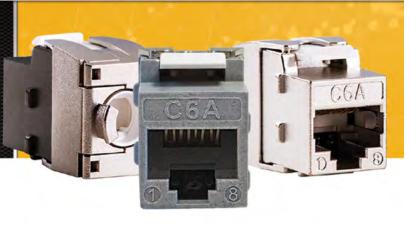

## CATGA 180° TOOLESS RJ45 KEYSTONE JACKS

- **✓** 10Gbps High Speed Cat6A network
- **✓** Power Over Ethernet connection: PoE++
- **▼** Tooless RJ45 keystone jack, offered in Unshielded or Shielded versions
- Accessible 180 degree 110 IDC termination
- ✓ Use in keystone wall plates and patch panels

| PART#    | COLOR | DESCRIPTION                                                            |
|----------|-------|------------------------------------------------------------------------|
| NKJ-7501 |       | CAT6A POE++ UTP KEYSTONE JACK,<br>RJ45 180 DEG TOOLESS, 568A/B, BLACK  |
| NKJ-7509 |       | CAT6A POE++ UTP KEYSTONE JACK,<br>RJ45 180 DEG TOOLESS, 568A/B, GRAY   |
| NKJ-7609 | 1     | CAT6A POE++ STP KEYSTONE JACK,<br>RJ45 180 DEG TOOLESS, 568A/B, SILVER |