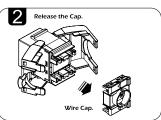

80° TOOLESS RJ45 KEYSTONE JACKS





- **✓** 10Gbps High Speed Cat6A network
- **✓** Power Over Ethernet connection: PoE++
- **▼** Tooless RJ45 keystone jack, offered in Unshielded or Shielded versions
- Accessible 180 degree 110 IDC termination
- ✓ Use in keystone wall plates and patch panels











| PART#    | COLOR | DESCRIPTION                                                            |
|----------|-------|------------------------------------------------------------------------|
| NKJ-7501 |       | CAT6A POE++ UTP KEYSTONE JACK,<br>RJ45 180 DEG TOOLESS, 568A/B, BLACK  |
| NKJ-7509 |       | CAT6A POE++ UTP KEYSTONE JACK,<br>RJ45 180 DEG TOOLESS, 568A/B, GRAY   |
| NKJ-7609 | 1     | CAT6A POE++ STP KEYSTONE JACK,<br>RJ45 180 DEG TOOLESS, 568A/B, SILVER |

## **INSTRUCTIONS**