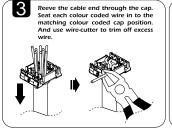

° TOOLESS RJ45 KEYSTONE JACKS





- **✓** 10Gbps High Speed Cat6A network
- **✓** Power Over Ethernet connection: PoE++
- **▼** Tooless RJ45 keystone jack, offered in Unshielded or Shielded versions
- Accessible 180 degree 110 IDC termination
- ✓ Use in keystone wall plates and patch panels











| PART#    | COLOR | DESCRIPTION                                                            |
|----------|-------|------------------------------------------------------------------------|
| NKJ-7501 |       | CAT6A POE++ UTP KEYSTONE JACK,<br>RJ45 180 DEG TOOLESS, 568A/B, BLACK  |
| NKJ-7509 |       | CAT6A POE++ UTP KEYSTONE JACK,<br>RJ45 180 DEG TOOLESS, 568A/B, GRAY   |
| NKJ-7609 | 1     | CAT6A POE++ STP KEYSTONE JACK,<br>RJ45 180 DEG TOOLESS, 568A/B, SILVER |

## **INSTRUCTIONS**