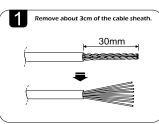

180° TOOLESS RJ45 KEYSTONE JACKS





- **✓** 10Gbps High Speed Cat6A network
- **✓** Power Over Ethernet connection: PoE++
- **▼** Tooless RJ45 keystone jack, offered in Unshielded or Shielded versions
- Accessible 180 degree 110 IDC termination
- ✓ Use in keystone wall plates and patch panels











| PART#    | COLOR | DESCRIPTION                                                            |
|----------|-------|------------------------------------------------------------------------|
| NKJ-7501 |       | CAT6A POE++ UTP KEYSTONE JACK,<br>RJ45 180 DEG TOOLESS, 568A/B, BLACK  |
| NKJ-7509 |       | CAT6A POE++ UTP KEYSTONE JACK,<br>RJ45 180 DEG TOOLESS, 568A/B, GRAY   |
| NKJ-7609 | 1     | CAT6A POE++ STP KEYSTONE JACK,<br>RJ45 180 DEG TOOLESS, 568A/B, SILVER |

## **INSTRUCTIONS**