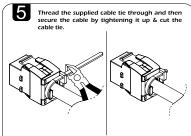

OLESS RJ45 KEYSTONE JACKS





- **✓** 10Gbps High Speed Cat6A network
- **✓** Power Over Ethernet connection: PoE++
- **▼** Tooless RJ45 keystone jack, offered in Unshielded or Shielded versions
- Accessible 180 degree 110 IDC termination
- ✓ Use in keystone wall plates and patch panels











| PART#    | COLOR | DESCRIPTION                                                            |
|----------|-------|------------------------------------------------------------------------|
| NKJ-7501 |       | CAT6A POE++ UTP KEYSTONE JACK,<br>RJ45 180 DEG TOOLESS, 568A/B, BLACK  |
| NKJ-7509 |       | CAT6A POE++ UTP KEYSTONE JACK,<br>RJ45 180 DEG TOOLESS, 568A/B, GRAY   |
| NKJ-7609 | 1     | CAT6A POE++ STP KEYSTONE JACK,<br>RJ45 180 DEG TOOLESS, 568A/B, SILVER |

## **INSTRUCTIONS**