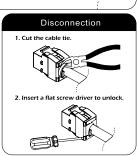

ESS RJ45 KEYSTONE JACKS





- **✓** 10Gbps High Speed Cat6A network
- **✓** Power Over Ethernet connection: PoE++
- **▼** Tooless RJ45 keystone jack, offered in Unshielded or Shielded versions
- Accessible 180 degree 110 IDC termination
- ✓ Use in keystone wall plates and patch panels











| PART#    | COLOR | DESCRIPTION                                                            |
|----------|-------|------------------------------------------------------------------------|
| NKJ-7501 |       | CAT6A POE++ UTP KEYSTONE JACK,<br>RJ45 180 DEG TOOLESS, 568A/B, BLACK  |
| NKJ-7509 |       | CAT6A POE++ UTP KEYSTONE JACK,<br>RJ45 180 DEG TOOLESS, 568A/B, GRAY   |
| NKJ-7609 | 1     | CAT6A POE++ STP KEYSTONE JACK,<br>RJ45 180 DEG TOOLESS, 568A/B, SILVER |

## **INSTRUCTIONS**