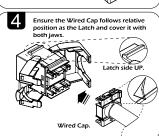

TOOLESS RJ45 KEYSTONE JACKS





- **✓** 10Gbps High Speed Cat6A network
- **✓** Power Over Ethernet connection: PoE++
- **▼** Tooless RJ45 keystone jack, offered in Unshielded or Shielded versions
- Accessible 180 degree 110 IDC termination
- ✓ Use in keystone wall plates and patch panels











| PART#    | COLOR | DESCRIPTION                                                            |
|----------|-------|------------------------------------------------------------------------|
| NKJ-7501 |       | CAT6A POE++ UTP KEYSTONE JACK,<br>RJ45 180 DEG TOOLESS, 568A/B, BLACK  |
| NKJ-7509 |       | CAT6A POE++ UTP KEYSTONE JACK,<br>RJ45 180 DEG TOOLESS, 568A/B, GRAY   |
| NKJ-7609 | 1     | CAT6A POE++ STP KEYSTONE JACK,<br>RJ45 180 DEG TOOLESS, 568A/B, SILVER |

## **INSTRUCTIONS**