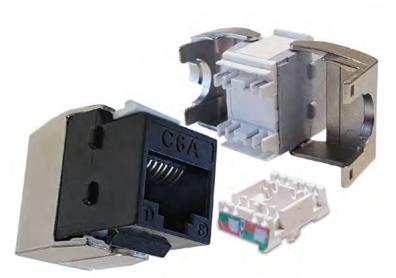

## CATGA 180° TOOLESS RJ45 KEYSTONE JACKS

- **✓** 10Gbps High Speed Cat6A network
- **✓** Power Over Ethernet connection: PoE++
- **▼** Tooless RJ45 keystone jack, offered in Unshielded or Shielded versions
- Accessible 180 degree 110 IDC termination
- ✓ Use in keystone wall plates and patch panels

| PART#    | COLOR | DESCRIPTION                                                            |
|----------|-------|------------------------------------------------------------------------|
| NKJ-7501 |       | CAT6A POE++ UTP KEYSTONE JACK,<br>RJ45 180 DEG TOOLESS, 568A/B, BLACK  |
| NKJ-7509 |       | CAT6A POE++ UTP KEYSTONE JACK,<br>RJ45 180 DEG TOOLESS, 568A/B, GRAY   |
| NKJ-7609 | 1     | CAT6A POE++ STP KEYSTONE JACK,<br>RJ45 180 DEG TOOLESS, 568A/B, SILVER |